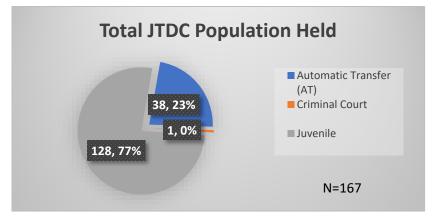

## Daily Data Dashboard – March 7, 2023 Demographics for JTDC Population Tuesday Morning Midnight Count

Total # of probation Involved youth<sup>1</sup>: 1,122

<sup>&</sup>lt;sup>1</sup> Probation Active: Any youth who is pending sentencing with an active social history, has been formally placed on probation or supervision with Cook County Juvenile Probation on the date of the report. \*Age, Gender and Race for Criminal Court population (N=1) is not represented in this report.