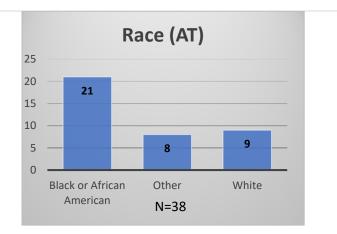

## Daily Data Dashboard – March 7, 2023 Demographics for JTDC Population Tuesday Morning Midnight Count

Total # of probation Involved youth<sup>1</sup>: 1,122

<sup>&</sup>lt;sup>1</sup> Probation Active: Any youth who is pending sentencing with an active social history, has been formally placed on probation or supervision with Cook County Juvenile Probation on the date of the report. \*Age, Gender and Race for Criminal Court population (N=1) is not represented in this report.