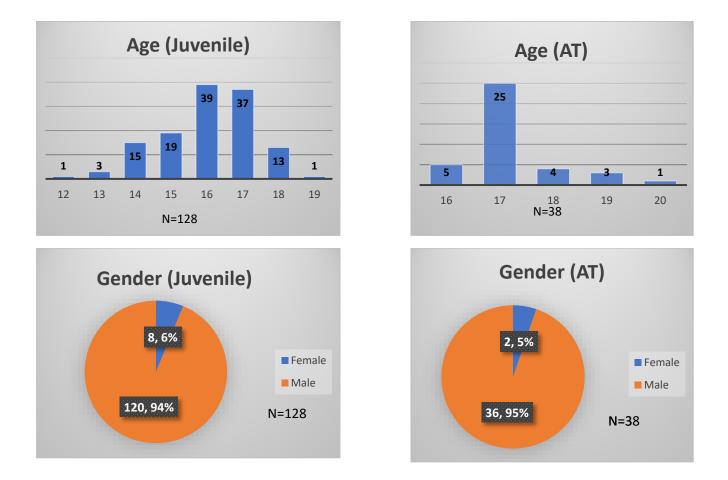

## Daily Data Dashboard – March 7, 2023 Demographics for JTDC Population Tuesday Morning Midnight Count

Total # of probation Involved youth<sup>1</sup>: 1,122

<sup>&</sup>lt;sup>1</sup> Probation Active: Any youth who is pending sentencing with an active social history, has been formally placed on probation or supervision with Cook County Juvenile Probation on the date of the report. \*Age, Gender and Race for Criminal Court population (N=1) is not represented in this report.