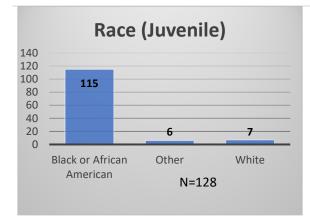

## Daily Data Dashboard – March 7, 2023 Demographics for JTDC Population Tuesday Morning Midnight Count

Total # of probation Involved youth<sup>1</sup>: 1,122

<sup>&</sup>lt;sup>1</sup> Probation Active: Any youth who is pending sentencing with an active social history, has been formally placed on probation or supervision with Cook County Juvenile Probation on the date of the report. \*Age, Gender and Race for Criminal Court population (N=1) is not represented in this report.